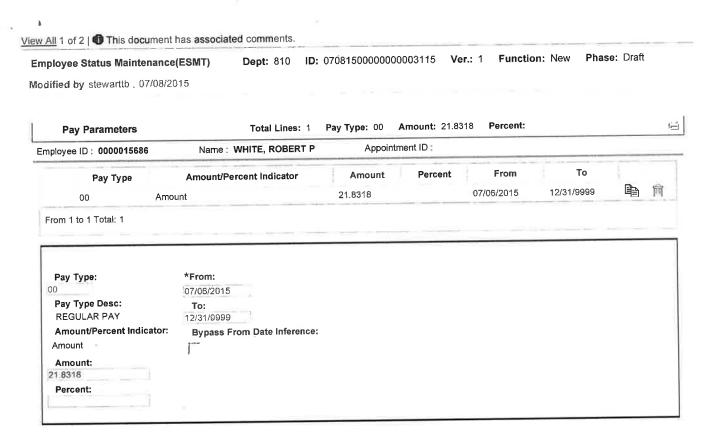

# FOP Agreement 10/1/2013 through 9/30/16 -- ratified by CCOM -- effective 7/4/16 Wage Increases and One-Time Lump Sum Payments

| Empl ID    | Employee       | Current Hrly | Annualized Base<br>Rate Increase<br>Unde 29.1.A | Hrly after<br>Increase | Total One-Time, Lump Sum Payment Under 29.1.B (Non-Pensionable) |
|------------|----------------|--------------|-------------------------------------------------|------------------------|-----------------------------------------------------------------|
| 0000015686 | White, R (797) | \$21.8318    | \$5,131.69                                      | \$24.2990              | \$4,307.65                                                      |