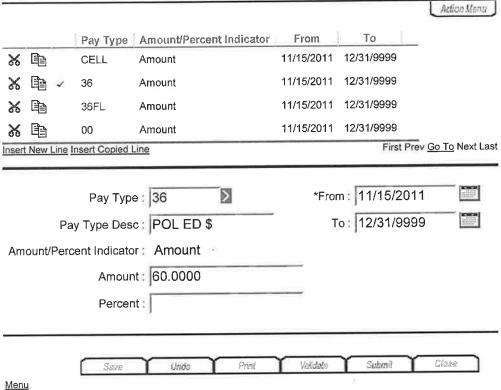

# FOP Agreement 10/1/2013 through 9/30/16 -- ratified by CCOM -- effective 7/4/16 Wage Increases and One-Time Lump Sum Payments

| Empl ID    | Employee       | Current Hrly | Annualized Base<br>Rate Increase<br>Unde 29.1.A | Hrly after<br>Increase | Total One-Time, Lump Sum Payment Under 29.1.B (Non-Pensionable) |
|------------|----------------|--------------|-------------------------------------------------|------------------------|-----------------------------------------------------------------|
| 0000015686 | White, R (797) | \$21.8318    | \$5,131.69                                      | \$24.2990              | \$4,307.65                                                      |