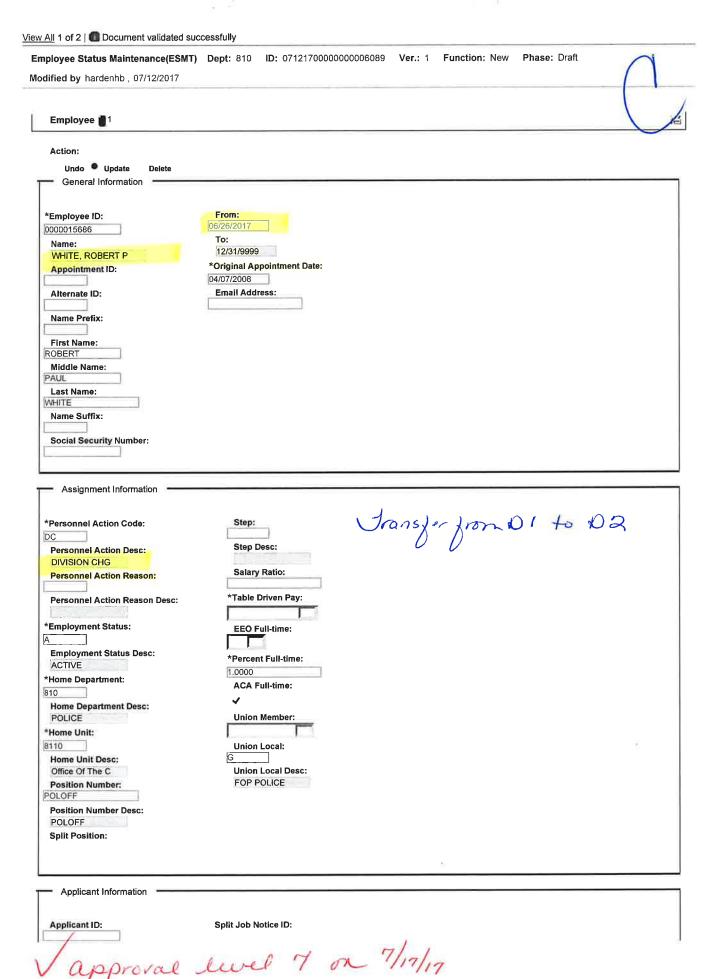

Effective Monday June 26, 2017, Officer Major Clark #904 shall be transferred from District 1, Zone Charlie to District 2, Zone Lima on Shift 3B. He shall to report to Lt. Weiland and Sgt. Mazzuca.

Effective Monday, June 26, 2017, Officer Robert White #797 shall be transferred from District 1, Zone Bravo to District 2, Zone Echo. He shall continue to report to Lt. Weiland and Sgt. Mazzuca.