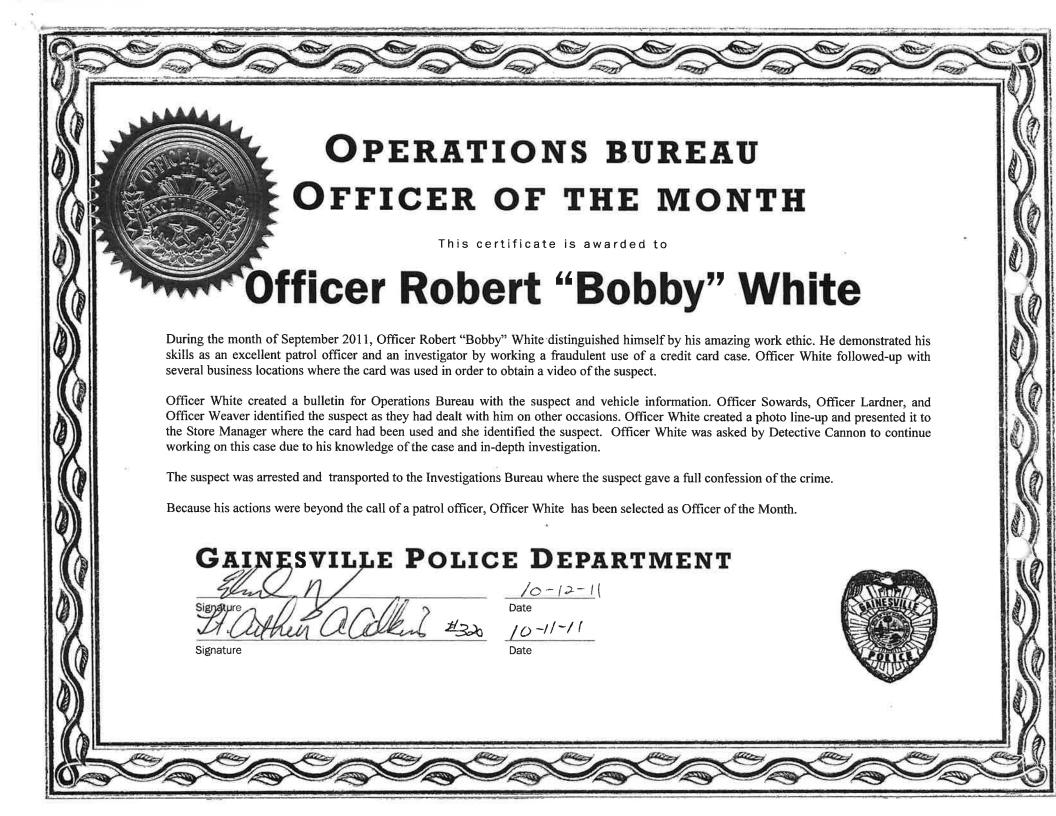

s for service. While investigating in a covert capacity, he observed numerous drug deals. He obtained vital information through several stops and suspects arrested in the area. Through his diligence, Officer White obtained information to develop probable cause and walk through a search warrant with the assistance of narcotics investigators. The investigation resulted in two arrests. Due to Officer White's unwavering persistence, investigative techniques, suspect interviews, debriefing, and the coordination of several departments, a successful search warrant was ultimately completed. Officer White's efforts have made the community safer and made a statement to the neighborhood that criminal behavior has consequences.

Chief of Police

Tony of Jones

This  $29^{th}$ 

Day of August, 2012





# Gainesville Police Department



This is to certify

# Distinctive Service Award

Has been awarded to

## Officer Bobby White

For

### EXEMPLARY PERFORMANCE OF DUTY IN PROTECTING LIFE OR PROPERTY, THROUGH THE DISPLAY OF BRAVERY AND COURAGE

On 06/30/10, Officer Bobby White and Officer Ahipo Doualehi were the first officers on scene at a suicidal subject call. When they arrived, they were told by witnesses that the subject was armed with a knife and had been cutting himself. He had just gone into an apartment. The officers went into the apartment and found the subject on the floor, sitting Indian style, with a large knife pointed at his own abdomen. Officer Doualehi provided cover with his firearm while Officer White challenged the subject with his Taser. After a moment, the subject mo