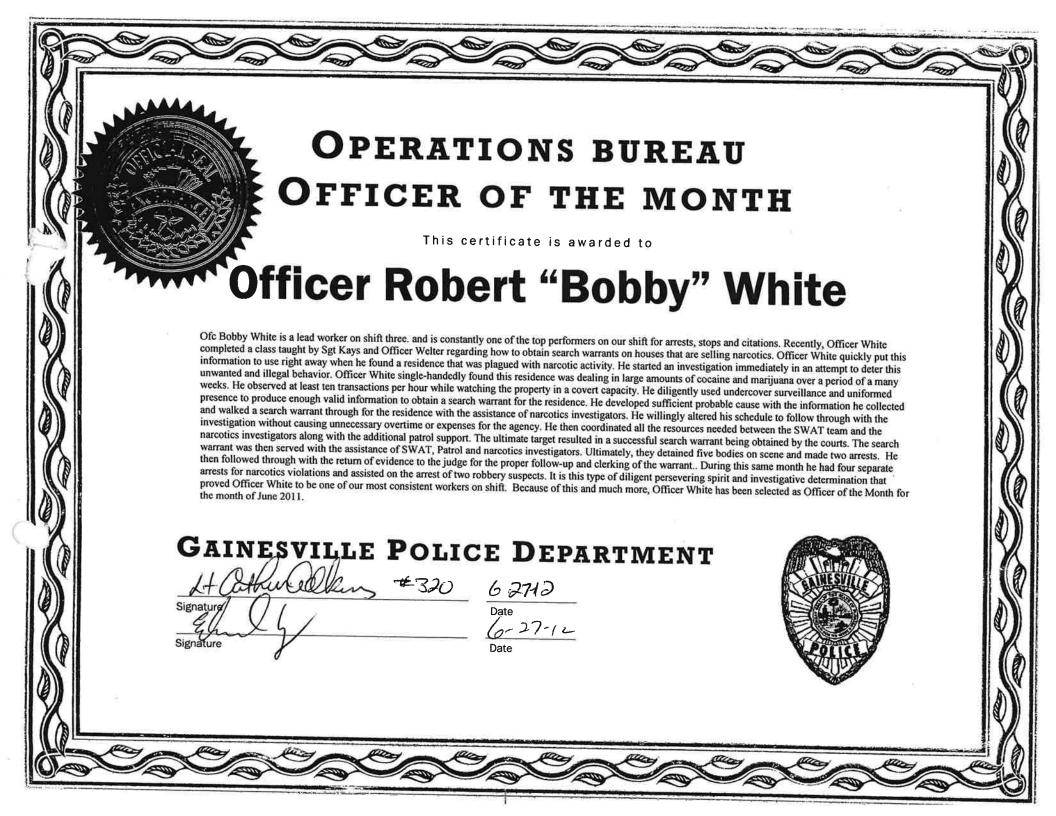

lls for service. While investigating in a covert capacity, he observed numerous drug deals. He obtained vital information through several stops and suspects arrested in the area. Through his diligence, Officer White obtained information to develop probable cause and walk through a search warrant with the assistance of narcotics investigators. The investigation resulted in two arrests. Due to Officer White's unwavering persistence, investigative techniques, suspect interviews, debriefing, and the coordination of several departments, a successful search warrant was ultimately completed. Officer White's efforts have made the community safer and made a statement to the neighborhood that criminal behavior has consequences.

Chief of Police

Tony of Jones

This  $29^{th}$ 

Day of August, 2012





# Gainesville Police Department



This is to certify

# Distinctive Service Award

Has been awarded to

## Officer Bobby White

For

### EXEMPLARY PERFORMANCE OF DUTY IN PROTECTING LIFE OR PROPERTY, THROUGH THE DISPLAY OF BRAVERY AND COURAGE

On 06/30/10, Officer Bobby White and Officer Ahipo Doualehi were the first officers on scene at a suicidal subject call. When they arrived, they were told by witnesses that the subject was armed with a knife and had been cutting himself. He had just gone into an apartment. The officers went into the apartment and found the subject on the floor, sitting Indian style, with a large knife pointed at his own abdomen. Officer Doualehi provided cover with his firearm while Officer White challenged the subject with his Taser. After a moment, the subject