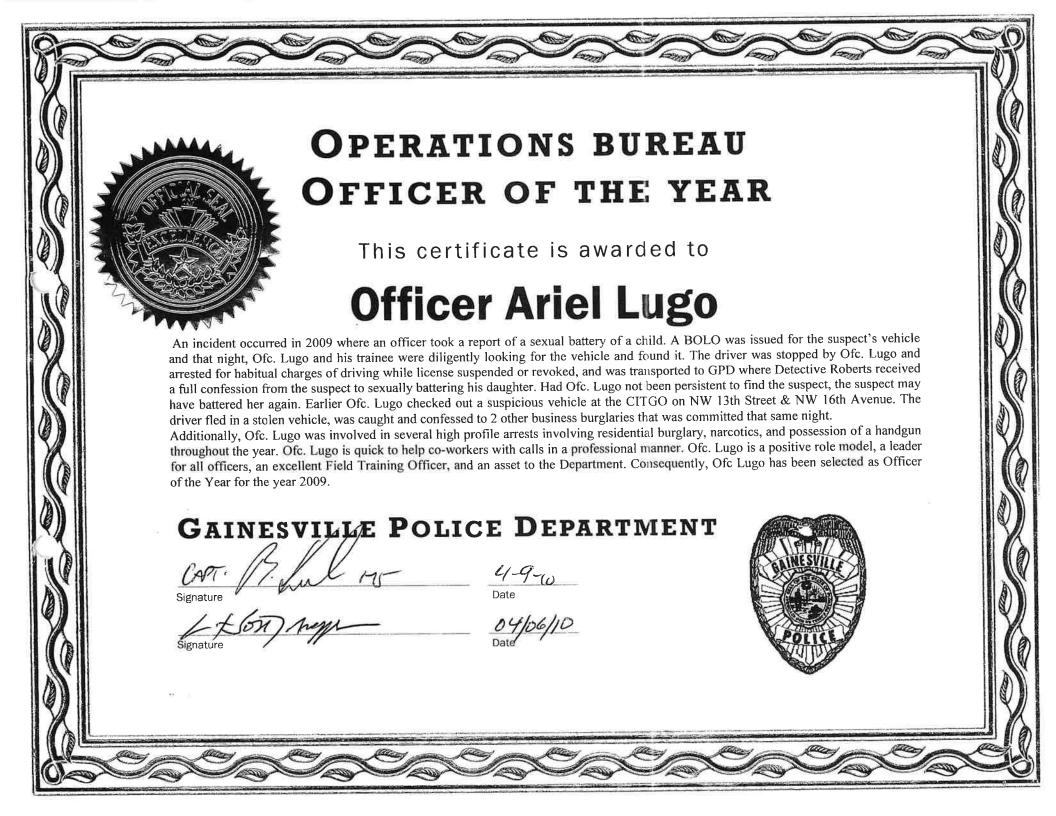

a Park Elementary school since the beginning of last school year. Since that time Mr. Lugo has spent many days volunteering in my classroom. My class services young children with special needs. We have a very diverse class serving children with the most severe disabilities and those with more mild ones. Mr. Lugo has always shown patients and compassion for each child. He is also an asset since many of my students do not have a male role model in the home. Although he is willing to work with them academically he is best when interacting one on one with them. He is very comfortable talking to them, teaching them to play catch or giving them a hug when they need it. I am glad that he has chosen to donate his time to my students.

Mielistas Gilliland Pre-k ESE

Wyomina Park Elementary School



For Fersonnel fil

# TOP CORPARED NAMED THE COLUMN TO

### Fraternal Order of Police - Gator Lodge #67

### will take place on Saturday, May 22nd, 2010 at the Paramount Plaza Hotel & Suites

Requirements: All nominees must meet the following requirements in order to be considered.

· Nominees must be a full-time, sworn law enforcement officer from any federal, state, county or local law enforcement agency within the United States, its territories and possessions.

· Nomination must be submitted by a sworn law enforcement officer, who must provide his/her signature in the

space designated below, certifying the facts as accurate.

 Nomination must involve an incident or case occurring or concluding between January 1, 2009 and December 31, 2009.

tastructions:

Please write a short essay o