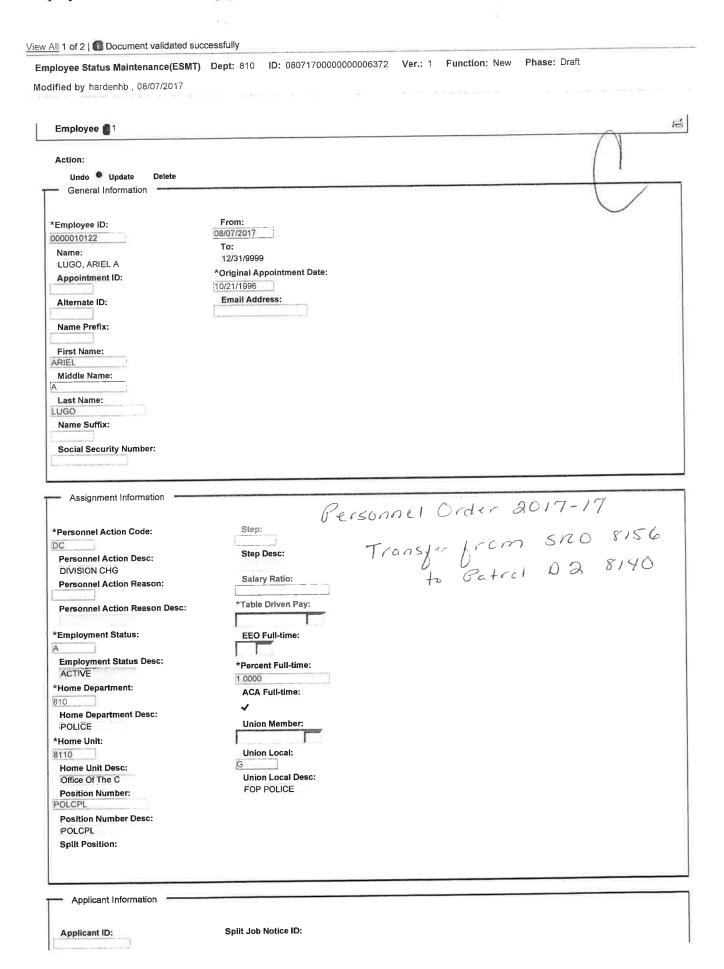

ective August 14, 2017, Officer John Maloney #819 is transferred from the Operations Bureau, District 2, Shift 3B to the Operational Skills Unit. He reports to Lieutenant Dan Stout.

Effective August 14, 2017, Officer Ahipo Doualehi #798 is transferred from the Operations Bureau, District 2, Shift 1B to the Youth and Community Services Bureau assigned to the Reichert House. He reports to Robert Woody.

Effective August 14, 2017, Officer Travis Stephens #892 is transferred within the Operations Bureau from District 1, Shift 3A to the Traffic Safety Team. He reports to Lieutenant Mike West.

EJ



Ernestine D. Johnson Gainesville Police Department Operations Bureau 545 NW 8<sup>th</sup> Avenue Gainesville, FL 32601 (352) 393-7706 – Voice (352) 334-3246 – Fax johnsoned@cityofgainesville.org



x = -x

| CCOMP Profile Desc: